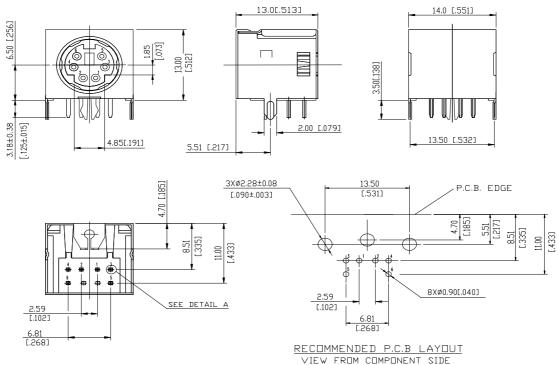

## **DRAWING**

#### VIEW FROM COMPONENT SIDE DEFAULT TOLERANCE : .XX±0.05[.002]