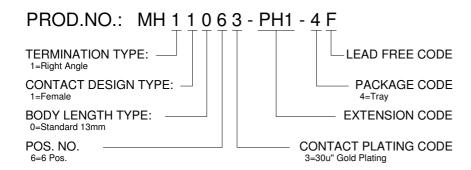

# **SPECIFICATIONS**

#### Mechanical

Mating Force: 4.50Kg (9.91Lb) max.

**Unmating Force:** 0.90~2.70Kg (1.98~5.95Lb)

Durability: 500 Cycles

#### **Electrical**

**Voltage Rating:** 30V **Current Rating:** 1A

Contact Resistance:  $30m\Omega$  max.

Dielectric Withstanding Voltage: 750V AC/1min min.

Insulation Resistance:  $1000M\Omega$  min.

# **Physical**

Housing: Thermoplastic, UL 94V-0 rated

Contact: Copper alloy Shell: Copper alloy

Plating: See "ORDERING INFORMATION"
Operating Temperature: -55 ℃ to +85

## Mini Din Connector

MH Series Single, R/A, T/H, Green, 6 Pos.



## **DRAWING**



#### VIEW FROM COMPONENT SIDE DEFAULT TOLERANCE : .XX±0.05[.002]

# ORDERING INFORMATION