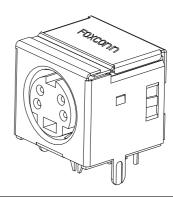

# **SPECIFICATIONS**

#### Mechanical

Mating Force: 4.50Kg (9.91Lb) max.

**Unmating Force:** 0.90~2.70Kg (1.98~5.95Lb)

Durability: 500 Cycles

#### **Electrical**

**Voltage Rating:** 30V **Current Rating:** 1A

Contact Resistance:  $30m\Omega$  max.

Dielectric Withstanding Voltage: 750V AC/1min min.

Insulation Resistance:  $1000M\Omega$  min.

# **Physical**

Housing: Thermoplastic, UL 94V-0 rated

Contact: Copper alloy Shell: Copper alloy

Plating: See "ORDERING INFORMATION"
Operating Temperature: -55 ℃ to +85

## Mini Din Connector

MH Series Single, R/A, T/H, Green, 6 Pos.



## **DRAWING**



#### VIEW FROM COMPONENT SIDE DEFAULT TOLERANCE : .XX±0.05[.002]

# ORDERING INFORMATION